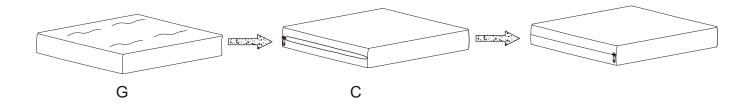

Step 2. Attach side panel (part A) to seat panel (part B) using short bolts (part D), flat washers (part E) and allen wrench (part F).

NOTE: Please fully tighten all bolts at this time.

Step 3. Insert seat cushion core (part G) into seat cushion cover (part C).