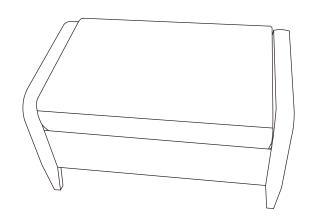

## Outdoor Wicker Ottoman CO7119



## PART LIST



\*Please note cushion covers will ship separately.

## HARDWARE LIST

| D                             | E                              | F                    |
|-------------------------------|--------------------------------|----------------------|
|                               |                                |                      |
| M6*30mm                       | M6mm                           | M6mm                 |
| Short Bolt<br>8 PCS (Extra 2) | Flat Washer<br>8 PCS (Extra 2) | Allen Wrench<br>1 PC |

Step 1. Lay side panel (part A) down on a soft flat surface, such as carpet. Attach seat panel (part B) to side panel (part A) using short bolts (part D), flat washers (part E) and allen wrench (part F). NOTE: Please do not fully tighten bolts until unit is ful