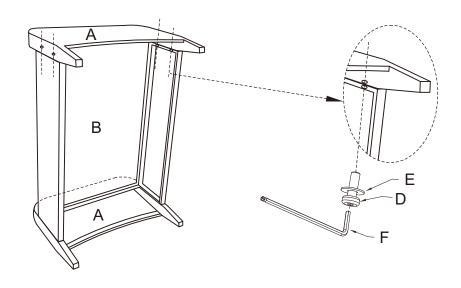

Step 2. Attach side panel (part A) to seat panel (part B) using short bolts (part D), flat washers (part E) and allen wrench (part F).

NOTE: Please fully tighten all bolts at this time.

Step 3. Insert seat cushion core (part G) into seat cushion cover (part C).