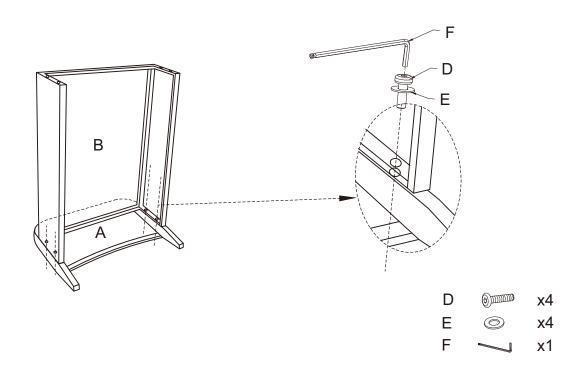

## HARDWARE LIST

| D                             | E                              | F                    |
|-------------------------------|--------------------------------|----------------------|
|                               |                                |                      |
| M6*30mm                       | M6mm                           | M6mm                 |
| Short Bolt<br>8 PCS (Extra 2) | Flat Washer<br>8 PCS (Extra 2) | Allen Wrench<br>1 PC |

Step 1. Lay side panel (part A) down on a soft flat surface, such as carpet. Attach seat panel (part B) to side panel (part A) using short bolts (part D), flat washers (part E) and allen wrench (part F). NOTE: Please do not fully tighten bolts until unit is fully assembled.