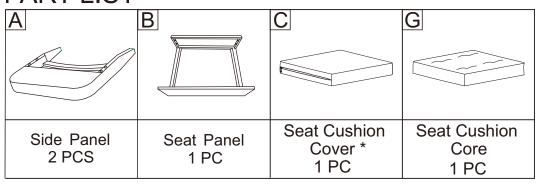

## Outdoor Wicker Ottoman CO7119



## PART LIST



\*Please note cushion covers will ship separately.

## HARDWARE LIST

| D                             | E                              | F                    |
|-------------------------------|--------------------------------|----------------------|
|                               |                                |                      |
| M6*30mm                       | M6mm                           | M6mm                 |
| Short Bolt<br>8 PCS (Extra 2) | Flat Washer<br>8 PCS (Extra 2) | Allen Wrench<br>1 PC |

Step 1. Lay side panel (part A) down on a soft flat surface, such as carpet. Attach seat panel (part B) to side panel (part A) using short bolts (part D), flat washers (part E) and allen wrench (part F). NOTE: Please do not fully tighten bolts until unit is fully assembled.